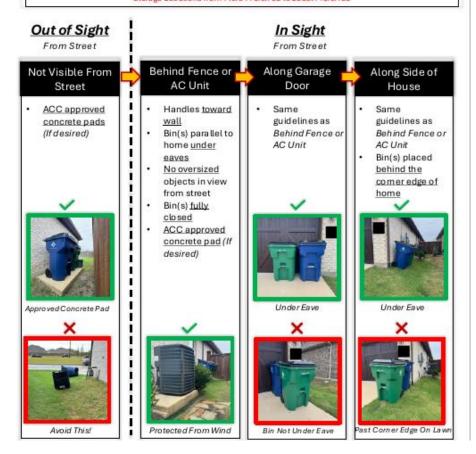

#### Approve 5<sup>th</sup> Amendment to the CC&R's

Update to Leasing Restrictions, Registration, Compliance & Notice of Intent to Lease
Cap will remain at 15%

Section 2.5 (e) Trash Container Placement

Trash containers may be stored at the front or side of the home or inside the enclosed garage. If stored on the driveway, they must be neatly placed side by side, parallel to each other, under the front eave of the home on the concrete portion of the driveway.

#### An Update On Trash and Recycling Bins

#### **Updated Bin Storage Guidelines**

- · If Storing Out of Sight From The Street
  - Prevents trash and bins from blowing into the community and reduces the chance of attracting wildlife
- . If Storing In Sight From The Street
  - Allows homeowners who have abnormally steep grades to store their bins Storage Locations from More Preferred to Least Preferred