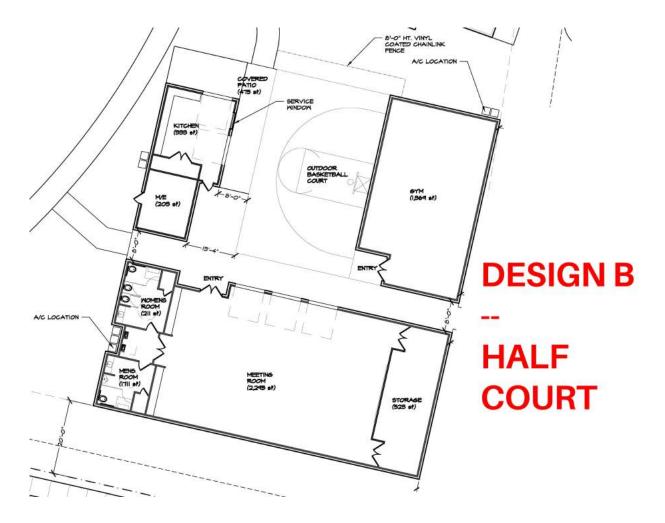

## Facility Design A - Full Court

Facility Design B - Half Court

## Facility Design B - Half Court

**Design Option Vote** 

5. Which design option do you prefer? \*

Mark only one oval.

- Design A Full Court
- Design B Half Court
- 6. Any other thoughts about the design or facility features you'd like to share?