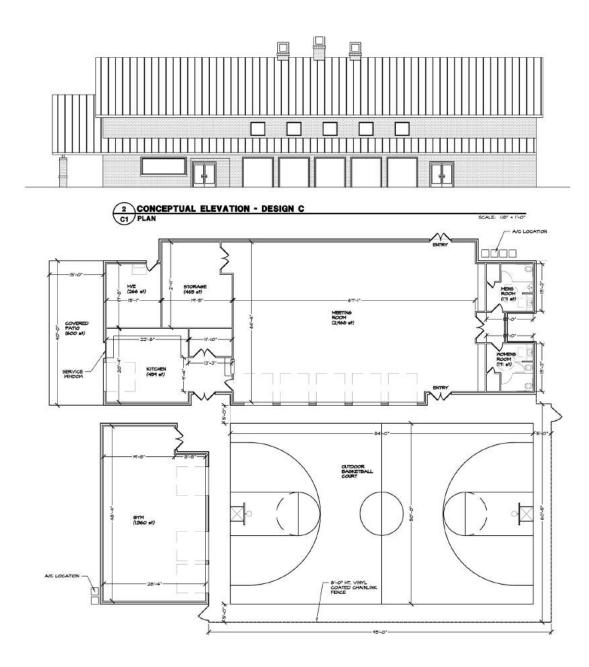

acility Design Survey

The indoor facility project has reached the point where we need to finalize the design. The architecture firm and design studio have created two layout options based upon community feedback. Please select which design option you prefer. Feel free to leave any additional comments in the free-type section below. One vote per household. For rental properties, the vote should be cast by the property owner.

## \* Required

- 1. What is your name? \*
- 2. What is your email address? \*
- 3. What is your Sutton Fields property address? \*
- 4. Are you the property owner? \*

Mark only one oval.

| $\subset$ | $\supset$ | Yes |
|-----------|-----------|-----|
| _         | _         |     |

\_\_\_) No

Facility Design A - Full Court

## Facility Design A - Full Court







Facility Design B - Half Court

## Facility Design B - Half Court







**Design Option Vote** 

5. Which design option do you prefer? \*

Mark only one oval.

- Design A Full Court
- Design B Half Court
- 6. Any other thoughts about the design or facility features you'd like to share?

This content is neither created nor endorsed by Google.