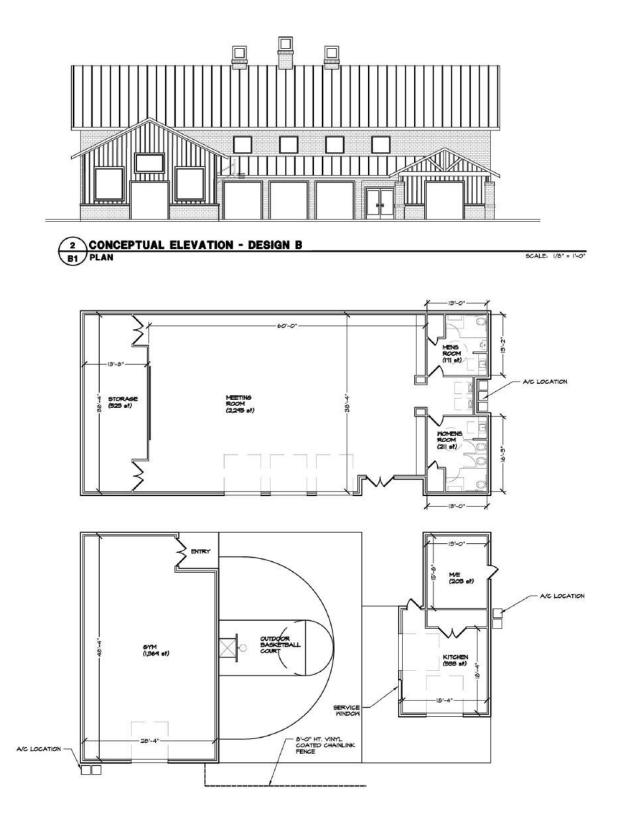

## Facility Design B - Half Court

**Design Option Vote** 

5. Which design option do you prefer? \*

Mark only one oval.

- Design A Full Court
- Design B Half Court
- 6. Any other thoughts about the design or facility features you'd like to share?