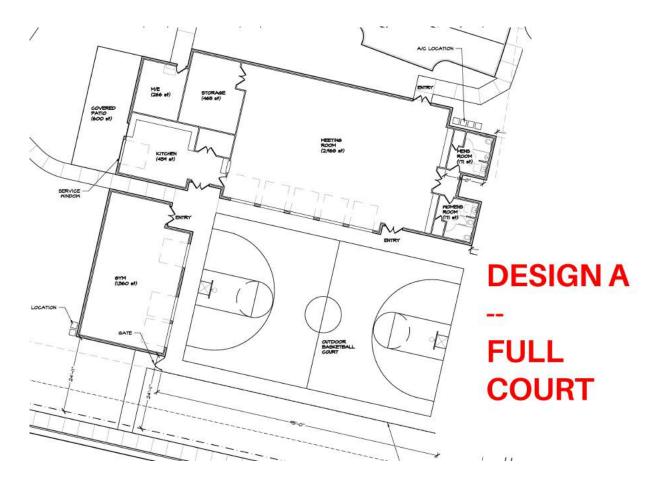

\_\_\_) No

Facility Design A - Full Court

## Facility Design A - Full Court

Facility Design B - Half Court