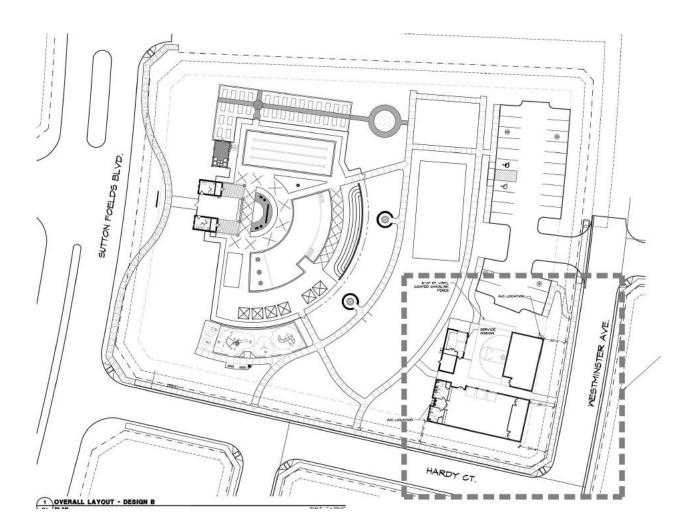

## Facility Design B - Half Court

**Design Option Vote** 

5. Which design option do you prefer? \*

Mark only one oval.

- Design A Full Court
- Design B Half Court
- 6. Any other thoughts about the design or facility features you'd like to share?